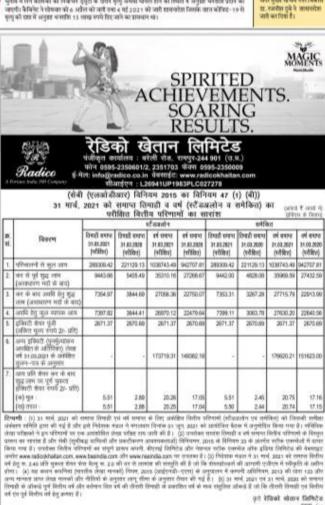

Radico Khaitan Limi Radico

Registered Office : Bareilly Road, Rampur - 244 901 (U.P.) Tel. No.0595-2350601/2, 2351703 Fax No.0595-2350009 Email : info@radico.co.in Web.: www.radicokhaitan.com CIN: L26941UP1983PLC027278

(Regulation 47 (1) (b) of the SEBI (LODR) Regulation 2015) Extract of Audited Financial Results (Standalone and Consolidated) for the quarter and year ended 31st March 2021

(₹ In lakhs) (Except EPS)

ted

|            |                                                                                                           |                                             | S                                           | Standalone                               |                                          | Consolidated                                |                                             |                                          |                                          |  |
|------------|-----------------------------------------------------------------------------------------------------------|---------------------------------------------|---------------------------------------------|------------------------------------------|------------------------------------------|---------------------------------------------|---------------------------------------------|------------------------------------------|------------------------------------------|--|
| SI.<br>No. | Particulars                                                                                               | Quarter<br>ended<br>31.03.2021<br>(Audited) | Quarter<br>ended<br>31.03.2020<br>(Audited) | Year<br>ended<br>31.03.2021<br>(Audited) | Year<br>ended<br>31.03.2020<br>(Audited) | Quarter<br>ended<br>31.03.2021<br>(Audited) | Quarter<br>ended<br>31.03.2020<br>(Audited) | Year<br>ended<br>31.03.2021<br>(Audited) | Year<br>ended<br>31.03.2020<br>(Audited) |  |
| 1.         | Total income from Operations                                                                              | 289309.42                                   | 221129.13                                   | 1038743.49                               | 942707.81                                | 289309.42                                   | 221129.13                                   | 1038743.49                               | 942707.81                                |  |
| 2.         | Net Profit before Tax<br>(after Exceptional items)                                                        | 9443.66                                     | 5405.49                                     | 35310.16                                 | 27268.67                                 | 9442.00                                     | 4828.08                                     | 35969.59                                 | 27432.59                                 |  |
| 3.         | Net Profit after tax<br>(after Exceptional items)                                                         | 7354.97                                     | 3844.69                                     | 27056.36                                 | 22750.07                                 | 7353.31                                     | 3267.28                                     | 27715.79                                 | 22913.99                                 |  |
| 4.         | Total Comprehensive<br>Income for the period                                                              | 7397.82                                     | 3644.41                                     | 26970.12                                 | 22479.64                                 | 7399.11                                     | 3063.78                                     | 27630.20                                 | 22640.56                                 |  |
| 5.         | Paid up Equity Share Capital (Face value of Rs.2/- each)                                                  | 2671.37                                     | 2670.69                                     | 2671.37                                  | 2670.69                                  | 2671.37                                     | 2670.69                                     | 2671.37                                  | 2670.69                                  |  |
| 6.         | Other Equity (excluding<br>Revaluation Reserve) in the<br>Audited Balance Sheet as<br>at 31st March, 2021 | -                                           | -                                           | 173719.31                                | 149382.18                                | -                                           | -                                           | 176620.21                                | 151623.00                                |  |
| 7.         | Earning per Equity Share on<br>net profit after tax (fully paid<br>up equity share of Rs.2/-)             |                                             |                                             |                                          |                                          |                                             |                                             |                                          |                                          |  |
|            | (a) Basic<br>(b) Diluted                                                                                  | 5.51<br>5.51                                | 2.89<br>2.88                                | 20.26<br>20.25                           | 17.05<br>17.04                           | 5.51<br>5.50                                | 2.45<br>2.44                                | 20.75<br>20.74                           | 17.16<br>17.15                           |  |

#### Notes :

New Delhi

1<sup>st</sup> June 2021

(1) The audited financial results (standalone & consolidated) of the Company for the guarter and financial year ended 31st March, 2021 have been reviewed by the Audit Committee and approved by the Board of Directors at its meeting held on Tuesday, 1st June, 2021. The statutory auditors have expressed an unmodified audit opinion on Financial Results. (2) The above is an extract of detailed format of quarterly and year ended financial results filed with the Stock Exchanges under Regulation 33 of the SEBI (Listing Obligations & Disclosure Requirements) Regulations, 2015. The full format of the aforesaid financial results is available on the website of the Company, Bombay Stock Exchange Limited and National Stock Exchange of India Limited i.e. www.radicokhaitan.com, www.bseindia.com and www.nseindia.com (3) The Board of Directors have recommended dividend on equity shares @ Rs. 2.40 per equity share having face value of Rs 2/- of the Company for the financial year ended March 31, 2021 subject to approval of the shareholders at their ensuing Annual General Meeting. (4) This statement has been prepared in accordance with the Companies (Indian Accounting Standards) Rules 2015 (Ind AS) prescribed under Section 133 of the Companies Act, 2013 and other recognised accounting practices and policies to the extent applicable. (5) The figures for the quarter ended March 31, 2021 and March 31, 2020 are the balancing figures between the audited figures in respect of the full financial year and the published year to date figures up to the 3rd quarter of the current financial year and previous financial year, respectively.