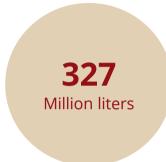

One of the largest spirits manufacturers. Capacity expansion underway from 160 mn liters to 327 mn liters

Strategically limiting interstate taxes and transport costs. Five own and 28 contract bottling units spread across the country