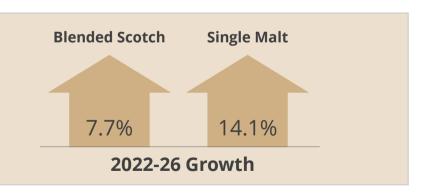

### **Sales of Spirits by Category (Value)**

- Spirits sales in India is expected to be 294 million cases in CY2021 representing an increase of 7.2% over CY2020
- o During 2021-26 period, IMFL sales value is expected to grow at a CAGR of 5.9% and sales volume at 4.6%