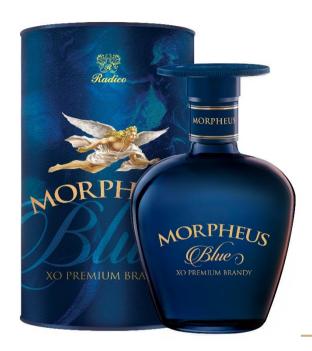

# **Morpheus Super Premium Brandy**

### Dare to Dream

#### **Morpheus Blue XO Brandy**

- o It takes one sip of Morpheus Blue to understand that not all brandies are created equal. Crafted by our master blenders, Morpheus Blue is perfection in a bottle, created for the most deserving of dreamers.
- Launched recently, this is an aged brandy and leads the super-premium brandy segment. Named after the Greek God of Dreams, it provides an exotic experience to the premium brandy lovers. Its goblet packaging and brand positioning have helped create a niche as a spirit that is intense and sophisticated.

#### **Recent Awards**

o Won the Gold award (for the fourth consecutive year) at the Monde Selection, 2022