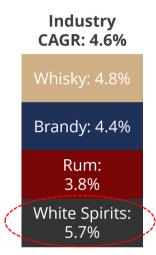

|  |  |  |  |
| Existing technology backbone                                                                    | New technology and business model innovations                        |  |  |  |  |
| Driver 5 – Evolving Consumer Attitudes                                                          |                                                                      |  |  |  |  |
| Preferences led by lifestyle and premiumization in addition to necessities, health, and leisure | Alcobev becoming more acceptable socially                            |  |  |  |  |

# **Spirits Industry in India**



Strong premiumisation trend is expected to continue driven by favourable demographics

#### **Sales of Spirits by Category (Volume)**





### **Sales of Spirits by Category (Value)**



- Spirits sales in India is expected to be 294 million cases in CY2021 representing an increase of 7.2% over CY2020
- o During 2021-26 period, IMFL sales value is expected to grow at a CAGR of 5.9% and sales volume at 4.6%







Source: Euromonitor International (May 2022)

During the first half of FY2023, Vodka industry has grown 50%

# **Spirits Industry in India**

# Radico Radico Kilaitan Liti

## Strong structural growth drivers in place

- Structural change towards premiumization during COVID
- Progressive state excise policy framework
- Increasing importance of liquor towards state revenues after the implementation of GST
- Low per capital IMFL consumption of 2.5 liters in India
- Country liquor represents an equally large market se