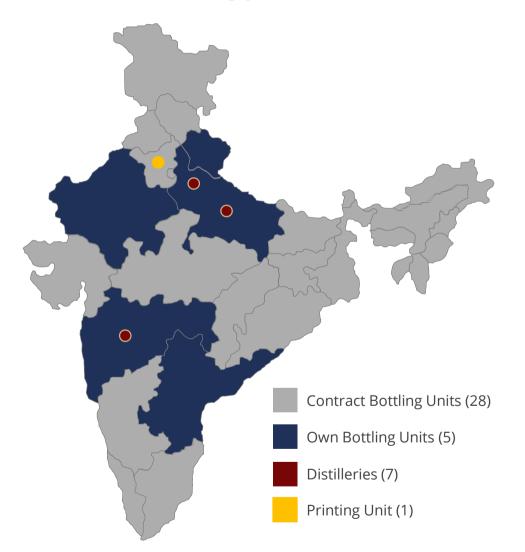

One of the largest spirits manufacturers. Capacity expansion underway from 160 mn liters to 327 mn liters

Strategically limiting interstate taxes and transport costs. Five own and 28 contract bottling units spread across the country

# **Manufacturing and Distribution Platform**

Strong backward integration to secure quality long term raw material supply

## Pan India manufacturing platform to cater to customer needs

| Location                | Distilleries | Molasses | Grain       | Malt           | Total |
|-------------------------|--------------|----------|-------------|----------------|-------|
|                         |              |          | Capacity (m | illion litres) |       |
| Rampur <sup>1</sup>     | 3            | 19.3     | 82.5        | 2.6            | 107.4 |
| Sitapur <sup>2</sup>    | 1            | NA       | 108.9       | NA             | 109.9 |
| Aurangabad <sup>3</sup> | 3            | 42.0     | 66.0        | NA             | 110.0 |
| Total                   | 7            | 61.3     | 257.4       | 2.6            | 327.3 |