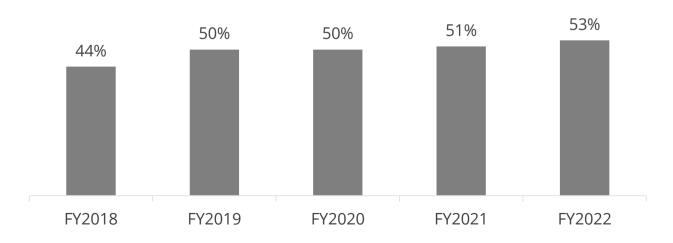

## **Historical Financial Trend**

Outperformed the industry for six consecutive years

## **Prestige & Above volume as % of Total volumes**