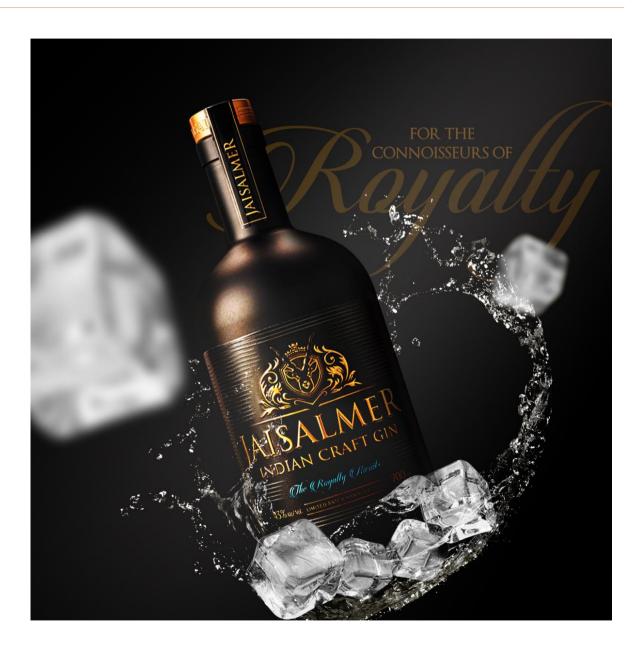

## Jaisalmer Indian Craft Gin

## The Royalty Awaits

- A triple-distilled neutral grain spirit, it is re-distilled in a traditional copper pot still, with its recipe handcrafted in a time-honoured way.
- Derived from the ancient Indian knowledge of herbs, retaining the classic gin flavour of juniper berries, a refreshing twist has been added with hand-picked Indian botanicals. Of the 11 botanicals used in the distillation, 7 have been sourced from all four corners of India.
- o The Coriander and Vetiver, a complex spice with intriguing peppery notes, are grown in the fields around Jaisalmer in Northern India. The Sweet Orange Peel, which complements the citrus and floral tones of the gin, comes from Central India, the Cubeb Berries and Lemon Grass from Southern India, the Darjeeling Green Tea leaves from Eastern India, and the Lemon Peel from Western India. Other botanicals include Angelica Roots, Liquorice and Caraway Seeds, lending a spicy, slightly anise-tinged flavour to the gin.