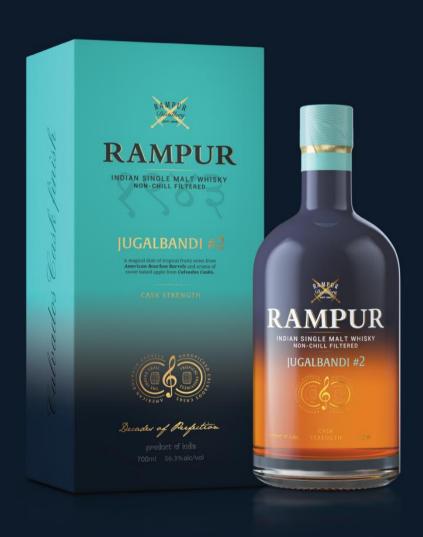

#### **FINISH**

A satisfying aftertaste: a never-ending Jugalbandi

A magical duet of tropical fruity notes from *American Bourbon Barrels* and aroma of sweet baked apple from *Calvados Casks*.