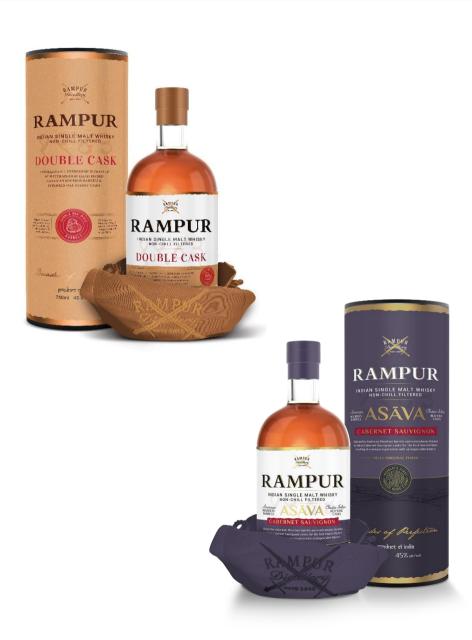

# Rampur Indian Single Malt

## A Salute to the Royal Heritage

#### **Select Expressions**

- Rampur Trigun (Travel Retail Exclusive): An amalgamation of fruity aromas and smoothness topped with crispiness coming from balanced maturation in three different casks; Matured in American Bourbon barrels and, finished in Champagne and Sauterne Wine casks
- o Rampur Asāva: World's first whisky finished in Indian red wine casks; matured in American Bourbon Barrels and finished in Indian Cabernet Sauvignon Casks
- Rampur Double Cask: Matured in hand-picked American Bourbon barrels and European Oak Sherry casks
- Rampur PX Sherry: Limited 48 cask batch where American Oak were handpicked and transferred to PX Sherry Butts from Jerez, Spain

#### **Recent Awards**

- o Rampur Indian Single Malt featured in Jim Murray's Whisky Bible 2022
- o Ranked No. 1 New World Single Malt Whisky by the Whisky Advocate Magazine
- Rampur Asāva ranked 7 among the top 20 whiskeys of the world of 2021 by the Whiskey Advocate Magazine
- Rampur Asāva won the Gold Medal at The Fifty Best awards in 2021
- Rampur Double Cask received the Gold rating at the Whiskies of the World, 2021
- Rampur Double Cask was rated amongst Top 100 Best Spirits of 2021 by Wine Enthusiast (94 pts)