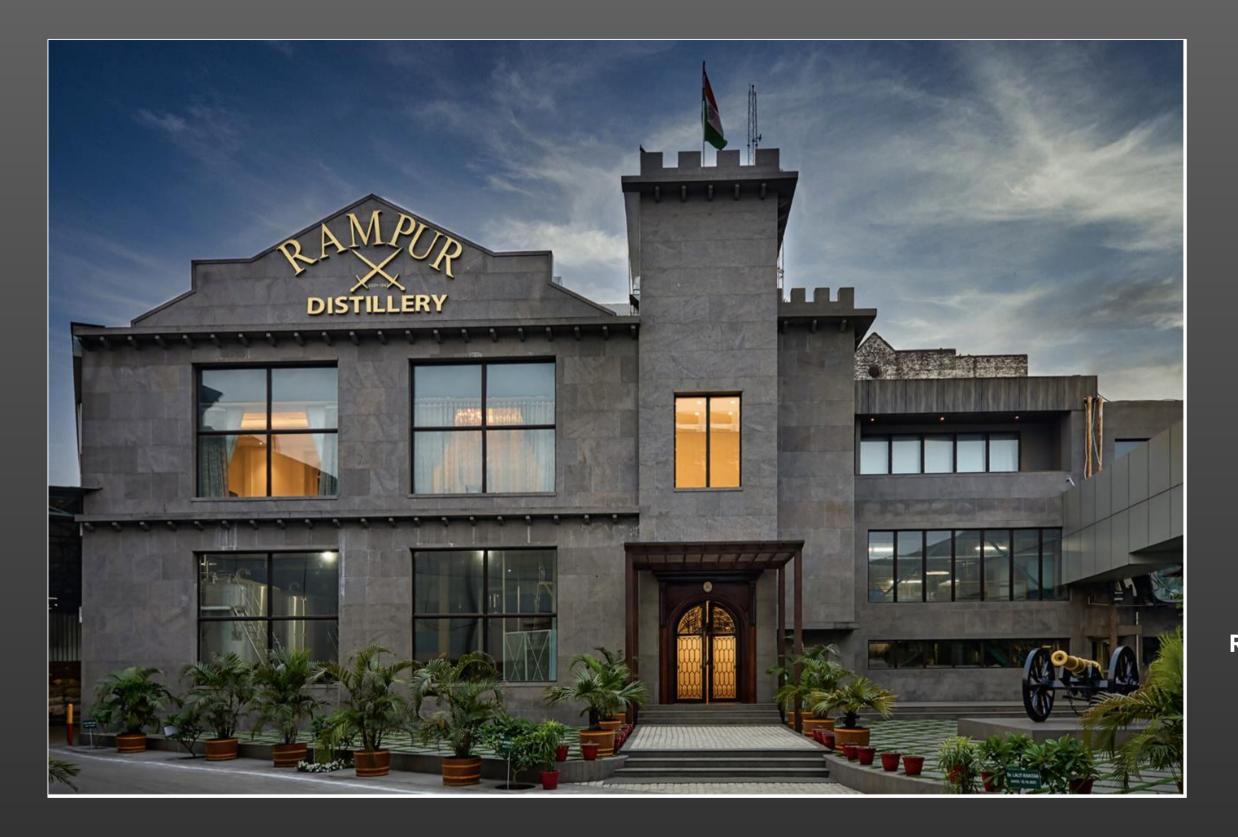

# **Company Overview**

One of the largest and oldest spirit manufacturers in India

1943
Year of Incorporation

Around 80 years of experience in spirits making. One of the most recognized IMFL brands in India

One of the largest spirits manufacturers. Capacity expansion underway from 160 mn liters to 327 mn liters

Strategically limiting interstate taxes and transport costs. Five own and 28 contract bottling units spread across the country

# **Manufacturing and Distribution Platform**

Strong backward integration to secure quality long term raw material supply

## Pan India manufacturing platform to cater to customer needs

| Location                | Distilleries | Molasses | Grain       | Malt           | Total |
|-------------------------|--------------|----------|-------------|----------------|-------|
|                         |              |          | Capacity (m | illion litres) |       |
| Rampur <sup>1</sup>     | 3            | 19.3     | 82.5        | 2.6            | 107.4 |
| Sitapur <sup>2</sup>    | 1            | NA       | 108.9       | NA             | 109.9 |
| Aurangabad <sup>3</sup> | 3            | 42.0     | 66.0        | NA             | 110.0 |
| Total                   | 7            | 61.3     | 257.4       | 2.6            | 327.3 |