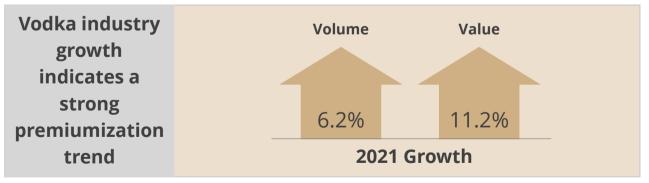

Source: Euromonitor International (May 2022)

During the first half of FY2023, Vodka industry has grown 50%