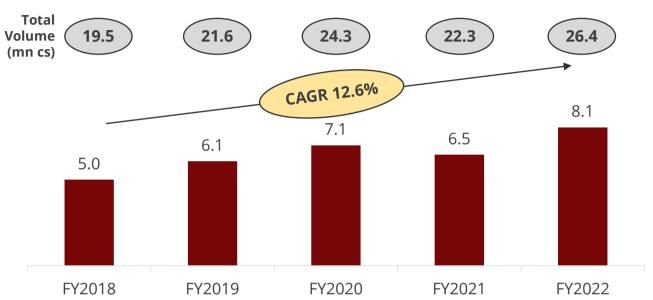

span of time, it has received a strong consumer response owing to its rare balance of strength and smoothness. 8PM Premium Black offers a rare signature of blend of scotch and Indian grain spirits. Once you've experienced its full-bodied yet silky taste, you know why all around the world, at 8PM, rivals become friends over 8PM Premium Black.
- Launched in 2018, 8PM Premium Black achieved two million case sales.

#### **Recent Awards**

- Ranked as the second fastest growing brand (across categories) and the fastest growing whisky globally by The Millionaires' Club, 2022
- Won the Gold award (for the fourth consecutive year) at the Monde Selection, 2022

## **Historical Financial Trend**



Outperformed the industry for six consecutive years

## **Prestige & Above brands (Million cases)**



## **Prestige & Above volume as % of Total volumes**



## Prestige & Above brands (Rs. million)



### **Prestige & Above Sales as % of IMFL Sales**



## **Historical Financial Trend**



Consistent revenue growth with robust profitability



**Net Comprehensive Income (Rs. Million) and Margin (%)** 



## **EBITDA (Rs. Million) and Margin (%)**



**EPS (Rs.) and Dividend Trend (%)** 



## Disclaimer



This presentation contains statements that contain "forward looking statements" including, but without limitation, statements relating to the implementation of strategic initiatives, and other statements relating to Radico Khaitan's future business developments and economic performance.

While these forward looking statements indicate our assessment and future expectations concerning