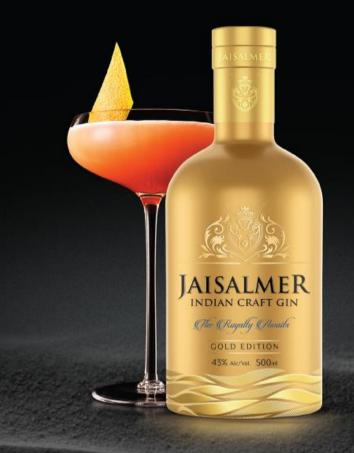

## Jaisalmer Indian Craft Gin

## The Royalty Awaits

- A triple-distilled neutral grain spirit, it is re-distilled in a traditional copper pot still, with its recipe handcrafted in a time-honoured way.
- Derived from the ancient Indian knowledge of herbs, retaining the classic gin flavour of juniper berries, a refreshing twist has been added with hand-picked Indian botanicals. Of the 11 botanicals used in the distillation, 7 have been sourced from all four corners of India.
- o The Coriander and Vetiver, a complex spice with intriguing peppery notes, are grown in the fields around Jaisalmer in Northern India. The Sweet Orange Peel, which complements the citrus and floral tones of the gin, comes from Central India, the Cubeb Berries and Lemon Grass from Southern India, the Darjeeling Green Tea leaves from Eastern India, and the Lemon Peel from Western India. Other botanicals include Angelica Roots, Liquorice and Caraway Seeds, lending a spicy, slightly anise-tinged flavour to the gin.

#### **Recent Awards**

- o Gold Medal for the Best Gin by The Fifty Best New York 2022
- Gold Medal at the Spirits Selection by Concours Mondial 2022
- o Grand Gold at the Monde Selection for the third consecutive year (2020, 2021 and 2022), and International High-Quality Trophy
- o Gold Medal Winner at International Spirit Challenge 2021
- Scored 94 points at Ultimate Spirits Challenge 2021
- Best Gin in Asia 2019 by the Gin Guide, UK