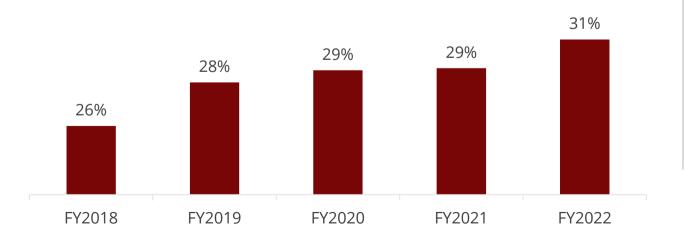

owing to its rare balance of strength and smoothness. 8PM Premium Black offers a rare signature of blend of scotch and Indian grain spirits. Once you've experienced its full-bodied yet silky taste, you know why all around the world, at 8PM, rivals become friends over 8PM Premium Black.
- Launched in 2018, 8PM Premium Black achieved two million case sales.

#### **Recent Awards**

- Ranked as the second fastest growing brand (across categories) and the fastest growing whisky globally by The Millionaires' Club, 2022
- Won the Gold award (for the fourth consecutive year) at the Monde Selection, 2022

## **Historical Financial Trend**



Outperformed the industry for six consecutive years

## **Prestige & Above brands (Million cases)**



## **Prestige & Above volume as % of Total volumes**



## Prestige & Above brands (Rs. million)



### **Prestige & Above Sales as % of IMFL Sales**



## **Historical Financial Trend**



Consistent revenue growth with robust profitability



**Net Comprehensive Income (Rs. Million) and Margin (%)** 



## **EBITDA (Rs. Million) and Margin (%)**



**EPS (Rs.) and Dividend Trend (%)** 



## Disclaimer



This presentation contains statements that contain "forward looking statements" including, but without limitation, statements relating to the implementation of strategic initiatives, and other statements relating to Radico Khaitan's future business developments and economic performance.

While these forward looking statements indicate our assessment and future expectations concerning the development of our business, a number of risks, unce