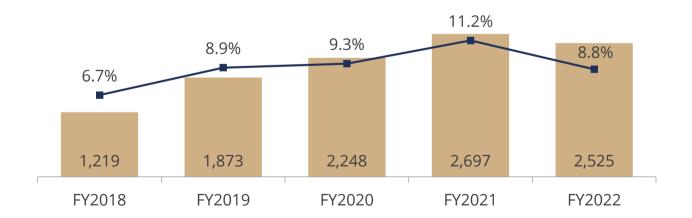

## **Prestige & Above brands (Million cases)**

## **Prestige & Above volume as % of Total volumes**