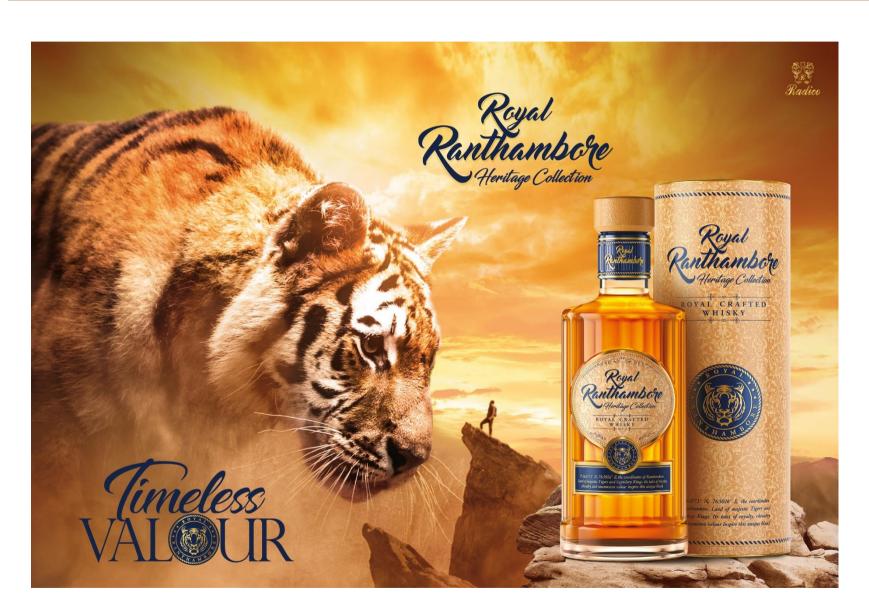

# **Royal Ranthambore**

## Heritage Collection-Royal Crafted Whisky

- Blended Malt Scotch & Scotch Grain from Malted Barley: Crafted from different bespoke Blended Malt Scotch from various regions of Scotland. Scotch grain is also blended to harmonize the Whisky. Though by definition it's a Scotch Grain, however this Scotch Grain is made from 100% Malted Barley
- Oak Infused Grain Neutral Spirit: We take pride to introduce a unique oak infusion process for the very first time in India to the Grain Neutral Spirit, which literally transform the fresh and dry grain neutral spirit to a subtle and mild oak tonality
- A Beautiful Whisky Making Craft called Blending: A
  complex whisky, i.e., six Blended Malt Scotches, one Scotch
  Grain from Malted Barley and Oak Infused Grain Neutral
  Spirit, reserved for a specific time to assimilate the blend

India's finest blend...