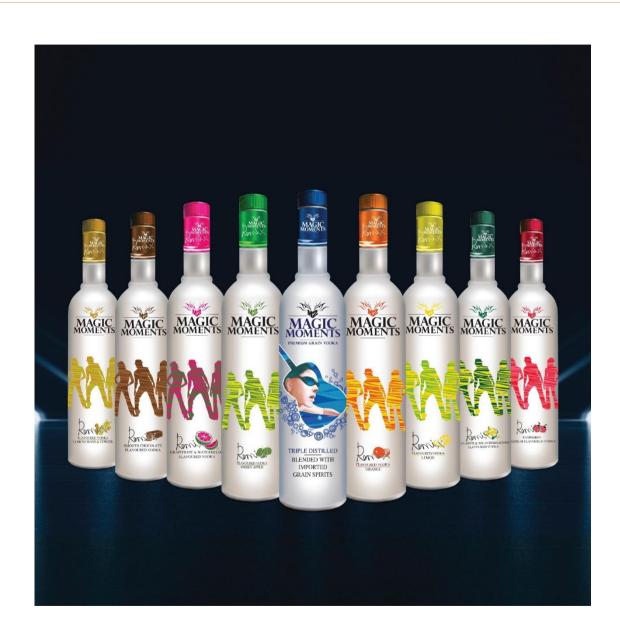

# **Magic Moments Vodka**

## Make Every Moment a Magic Moment

- Launched in 2006, Magic Moments is India's largest premium vodka brand with around 60% market share (~90% in the relevant segment).
- The magic of every party begins here. Magic Moments Vodka undergoes a triple distillation process for purity and a refined taste, reflecting the best of spirits. The flavour category is what makes Magic Moments Remix more significant and alluring to individuals with its flavor offerings - Orange, Green Apple, Lemon, Lemongrass and Ginger, Raspberry, Chocolate, Grapefruit and Watermelon, and Cucumber and Wild Green Lemon.
- Magic Moments brings life to every party and brings magic in every moment.

#### **Recent Awards**

- o Ranked 12th largest vodka globally by the Millionaires' Club, 2022
- Ranked 9th best-selling vodka globally by The Spirits Business Brand Champions, 2022
- Magic Moments Premium Grain Vodka won Gold award for the second consecutive year at the Monde Selection, 2022
- Lemongrass & Ginger Vodka won Gold award at the Monde Selection,
   2022