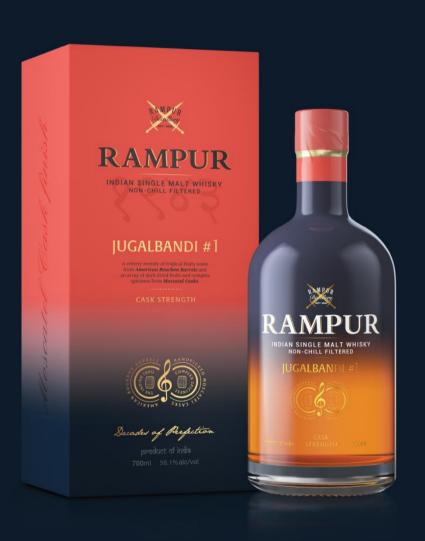

FINISH: The Indian trail lingers with an amazingly long finish.

A velvety melody of tropical fruity notes from *American Bourbon Barrels* and an array of dark dried fruits and complex spiciness from *Moscatel Casks*.