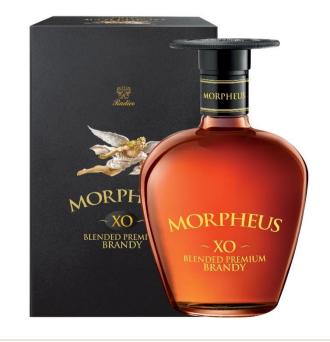

# **Morpheus Super Premium Brandy**

#### **Morpheus XO Brandy**

- With around 60% market share, Morpheus is India's largest selling premium brandy.
- o Morpheus is unlike any other. Its fruity and floral top notes combine with sweet and heavy bodied traces of matured wood, vanilla and raisin, to leave you with a truly exquisite aftertaste. Containing the texture of warm soils, fragrant scents and all the richness of tropical weather, its rich blend is truly irresistible.

#### **Recent Awards**

 Won Gold six times at the Monde Selection Awards in the calendar years – 2011, 2015, 2016, 2017, 2018 and 2021