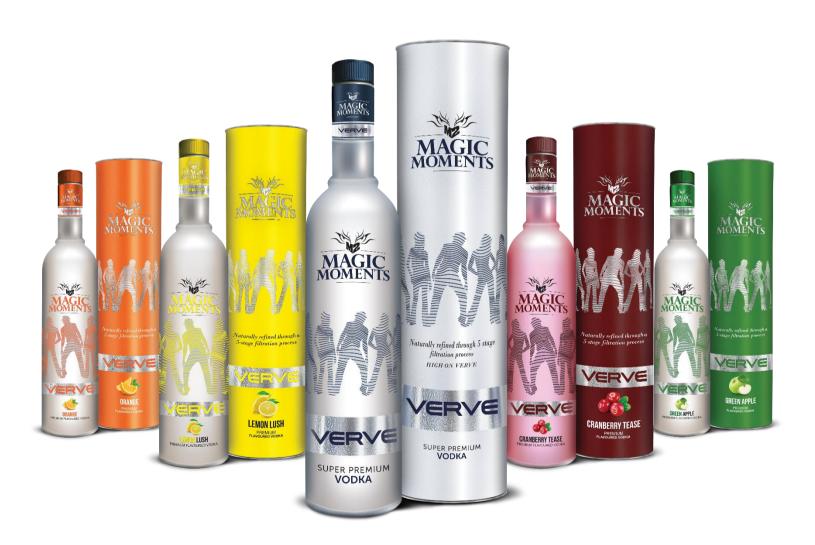

# **Magic Moments Verve Vodka**

## The Smooth Blend of Sophistication

- Verve super-premium vodka is refined through a slow five-stage filtration process, using silver and platinum filters that ensure purity till the last drop. A high-end blend produced by India's biggest vodka brand, this Magic Moments casts a spell of Verve.
- Discover the finest of what one can experience when a perfect medley of superior grains and a distinct distillation process come together to create a smooth test, and a blend of its flavour so exquisite that the taste lingers on. From zesty orange and crispy green apple to luscious cranberry and citrusy lemon, Verve lends a flavour of smoothness till the last drop.

#### **Recent Awards**

- Won Gold in nine calendar years 2013, 2014, 2015, 2016, 2017, 2019, 2020, 2021 and 2022 at the Global Monde Selection Awards
- Verve Lemon Lush won Gold for the second consecutive year at the Monde Selection, 2022