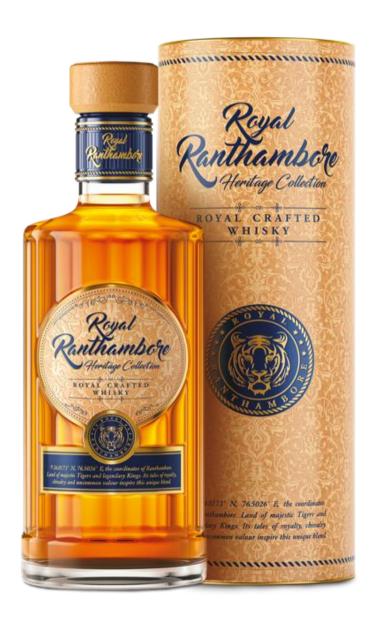

# **Royal Ranthambore**

## Heritage Collection-Royal Crafted Whisky

- Blended Malt Scotch & Scotch Grain from Malted Barley: Crafted from different bespoke Blended Malt Scotch from various regions of Scotland. Scotch grain is also blended to harmonize the Whisky. Though by definition it's a Scotch Grain, however this Scotch Grain is made from 100% Malted Barley
- Oak Infused Grain Neutral Spirit: We take pride to introduce a unique oak infusion process for the very first time in India to the Grain Neutral Spirit, which literally transform the fresh and dry grain neutral spirit to a subtle and mild oak tonality
- A Beautiful Whisky Making Craft called Blending: A
  complex whisky, i.e., six Blended Malt Scotches, one Scotch
  Grain from Malted Barley and Oak Infused Grain Neutral
  Spirit, reserved for a specific time to assimilate the blend

India's finest blend...