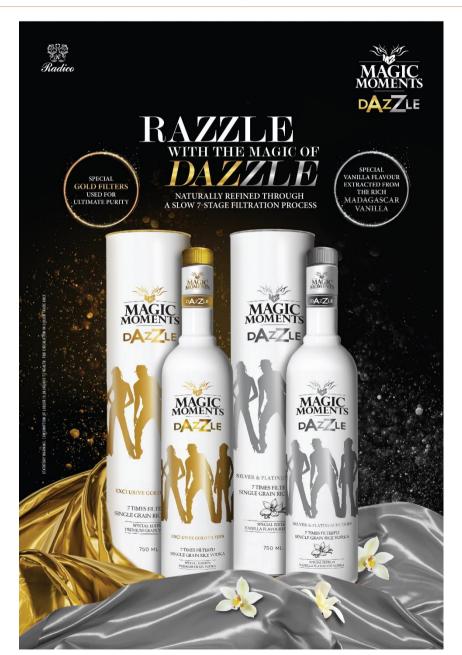

# **Magic Moments Dazzle Vodka**

## Razzle with the Magic of Dazzle

## The 7 stage filtration process

## **Single Grain Rice Vodka**

|   | Gold                                                                                                         |   | Silver                                                           |  |  |
|---|--------------------------------------------------------------------------------------------------------------|---|------------------------------------------------------------------|--|--|
| • | Filters: Carbon, Silver, Platinum and Gold                                                                   | • | Filters: Carbon, Silver and Platinum                             |  |  |
| • | A delightful blend infused with crispy textures and a hint of peppery notes                                  | • | mixed with the complex notes of floral,                          |  |  |
| • | Giving an ultra smooth, fresh, and luxurious taste in every sip                                              |   | butterscotch, and a hint of white chocolate                      |  |  |
|   |                                                                                                              | • | Giving it a well-balanced flavor of sweetness and sophistication |  |  |
| • | The tall, white glossy bottle lends elegance and richness to the product with the metallic dancing figurines |   |                                                                  |  |  |
| • | It's recognizable brand mascot – the dancing figurines                                                       |   |                                                                  |  |  |
| • | The two-color tone of the canister accentuates the sophistication and modishness this product reflects       |   |                                                                  |  |  |

The unique metallic cap of Dazzle has a tamper-evident ring