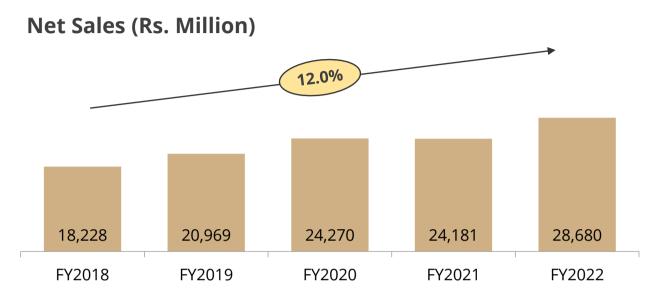

## **Historical Financial Trend**

Consistent revenue growth with robust profitability

**Net Comprehensive Income (Rs. Million) and Margin (%)** 