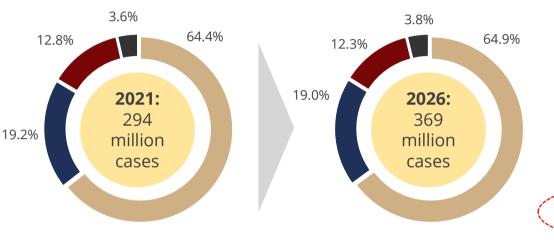

#### **Sales of Spirits by Category (Volume)**

### **Sales of Spirits by Category (Value)**

- Spirits sales in India is expected to be 294 million cases in CY2021 representing an increase of 7.2% over CY2020
- o During 2021-26 period, IMFL sales value is expected to grow at a CAGR of 5.9% and sales volume at 4.6%