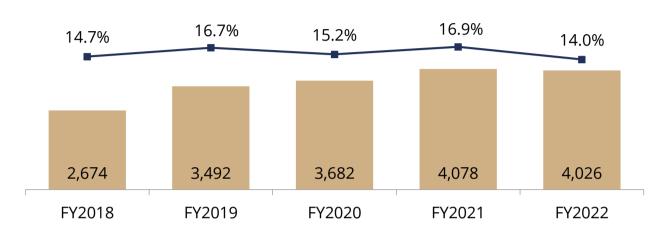

## Prestige & Above brands (Rs. million)

### **Prestige & Above Sales as % of IMFL Sales**