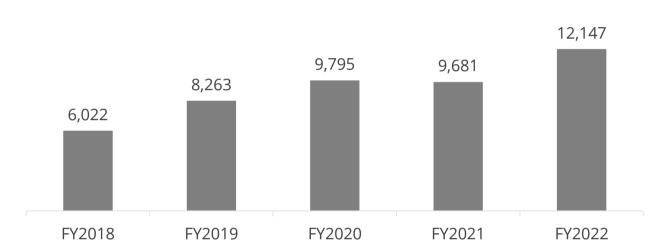

## **Historical Financial Trend**

Outperformed the industry for six consecutive years

## **Prestige & Above brands (Million cases)**