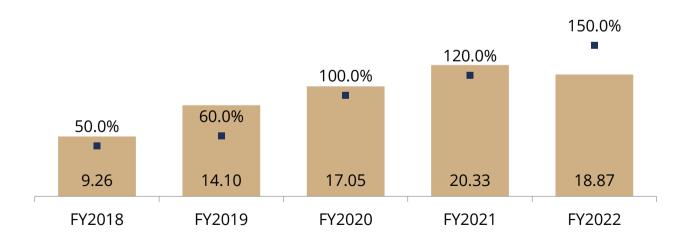

## **Historical Financial Trend**

Consistent revenue growth with robust profitability

**Net Comprehensive Income (Rs. Million) and Margin (%)** 

## **EBITDA (Rs. Million) and Margin (%)**

**EPS (Rs.) and Dividend Trend (%)** 