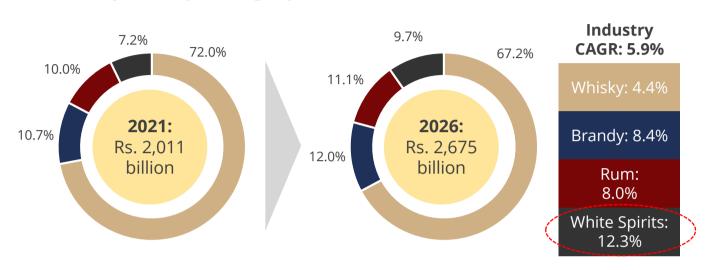

### **Sales of Spirits by Category (Value)**

- Spirits sales in India is expected to be 294 million cases in CY2021 representing an increase of 7.2% over CY2020
- o During 2021-26 period, IMFL sales value is expected to grow at a CAGR of 5.9% and sales volume at 4.6%