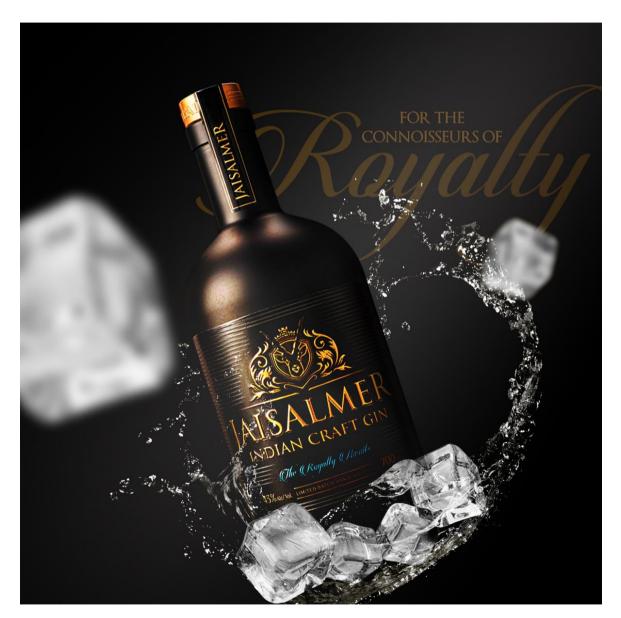

#### **Jaisalmer Indian Craft Gin**

- Launched in 2018, Jaisalmer is a triple-distilled neutral grain spirit, re-distilled in a traditional copper pot still, with its recipe handcrafted in a time-honoured way.
- Derived from the ancient Indian knowledge of herbs, retaining the classic gin flavour of juniper berries, a refreshing twist has been added with hand-picked Indian botanicals. Of the 11 botanicals used in the distillation, 7 have been sourced from all four corners of India.
- The Coriander and Vetiver, a complex spice with intriguing peppery notes, are grown in the fields around Jaisalmer in Northern India. The Sweet Orange Peel, which complements the citrus and floral tones of the gin, comes from Central India, the Cubeb Berries and Lemon Grass from Southern India, the Darjeeling Green Tea leaves from Eastern India, and the Lemon Peel from Western India. Other botanicals include Angelica Roots, Liquorice and Caraway Seeds, lending a spicy, slightly anise-tinged flavour to the gin.