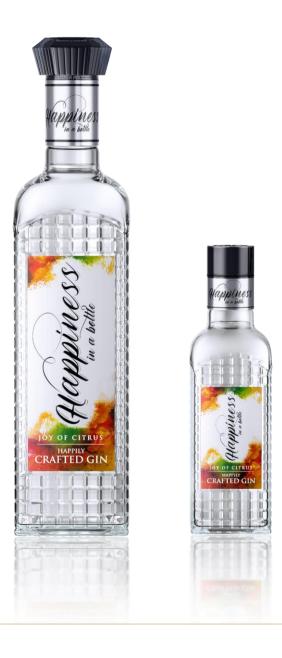

For those seeking a refreshing journey, the "Joy of Citrus" variant takes the center stage. Crafted with Gandharaj lemon, grapefruit, lemon leaf, ashwagandha and juniper berries, this variant offers a zesty and invigorating taste profile that refreshes the palate. The burst of citrus flavors perfectly complements the gin's core botanicals, creating an experience that embodies the joy of sunshine and vitality.

# **Joy of Citrus**

### For those seeking a refreshing journey

- Visual: Clean and clear.
- **Nose:** Refreshing breeze of fresh and tangy citrus peel from Gandharaj lemon, grapefruit, lemon grass and leaf of lemon grown inside the distillery. Dash of sweet orange compliments the overall freshness. Indigenous Juniper berries from Himalayas along with Juniper berries from Europe brings another dimension to this citrus forward gin. The Indian spices and herbs including Ashwagandha compliments the gin with their sweet, earthy and herbaceous notes.
- Palate: On the palate, a deep citrusy feel elevates the mood for mindfulness. Herbaceous sweet notes of other native botanicals including Ashwagandha enhances the depth of this unique bold citrus forward gin.
- Finish: Lingering refreshing long citrus finish elevate your happiness quotient.