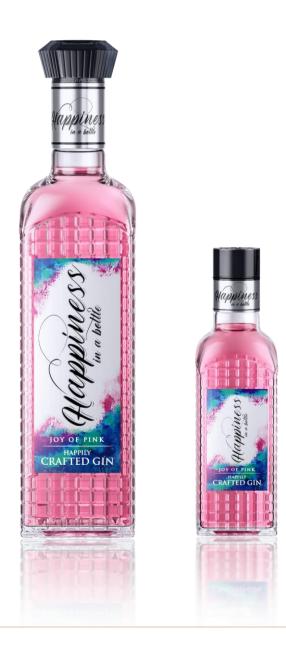

The "Joy of Pink" variant combines the exquisite flavors of strawberry, pink grapefruit, lychees, rose petals, pink pepper, hibiscus flower, ashwagandha and cinnamon. This captivating infusion of botanicals enchants the senses, evoking a sense of joy with every sip. The visual allure of its enchanting pink hue adds to the overall experience.

# Joy of Pink

- **Visual:** Refreshing and colourful twist to your visual pleasure.
- **Nose:** The Pink gin is a classic combination of contemporary flavours from Juniper, coriander and angelica that brings their traditional piney and earthy characters, while pink pepper, pink grapefruits, hibiscus, rose petals and sweet pink fruits enhances the gin profile with a whole new, modern and colourful yet delicately sweet and subtle profile.
- **Palate:** On the palate, the gin is delicately fruity-sweet balanced with subtle floral notes from rose and hibiscus. The soft spiciness from pink pepper, fennel, star anise, vetiver, caraway, cinnamon and Ashwagandha makes it a delightful gin on the palate.
- **Finish:** This delightful pink gin is well balanced and deeply flavoursome with a delicious finish.