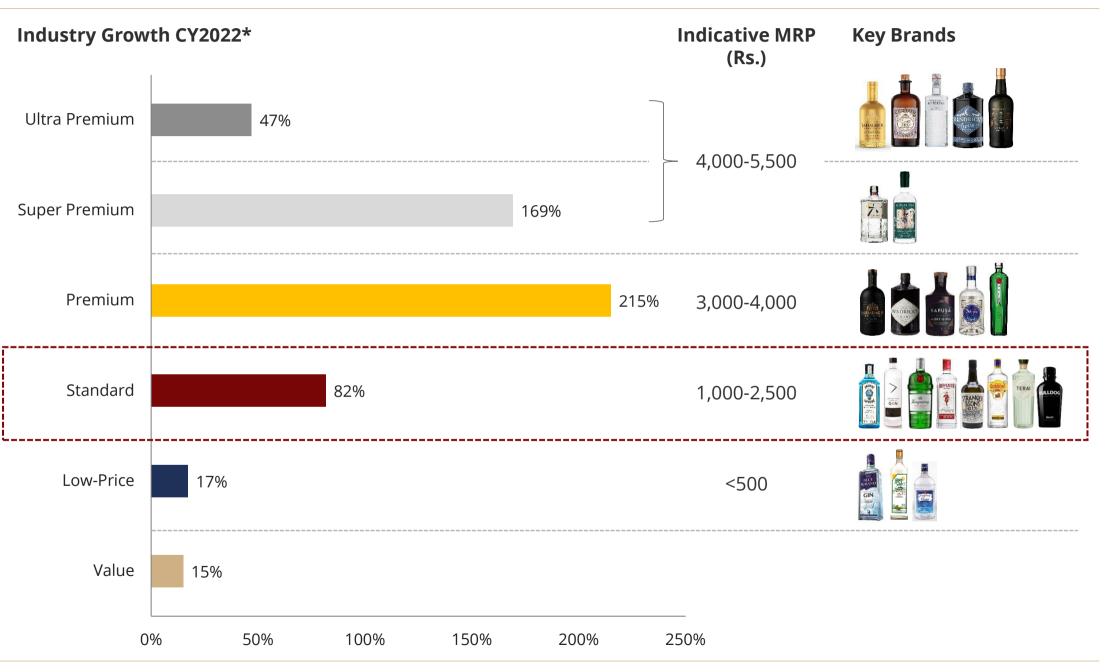

### Gin in India

During CY2022, Premium and Super Premium segment of the industry has grown 3.2x and 2.7x, respectively

- India is at the heart of the global spices trade; Indian craft gin makers capitalized on this heritage with a lot of innovation.
- This is evident from the number of gins launched over the last 2-3 years.
- Flavors and colors are other considerations for differentiation and market reach.
- Radico Khaitan has been a pioneer in the space with the launch of Jaisalmer India Craft Gin in 2018.
- Launch of a new gin further reinforces Radico Khaitan's market positioning.