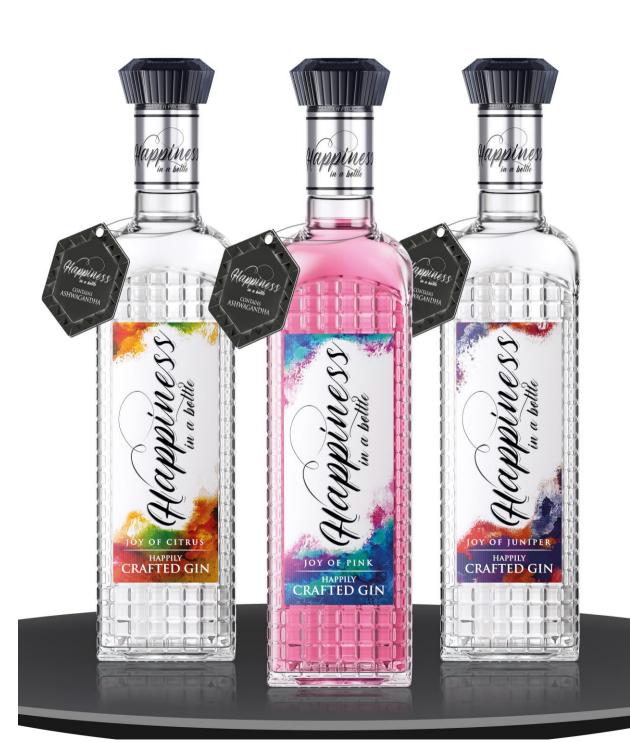

The "Happiness in a Bottle: A Happily Crafted Gin" collection showcases three enchanting variants: Joy of Juniper, Joy of Pink, and Joy of Citrus. Each variant embodies a distinct character, offering a sensational flavor experience that leaves a lasting impression on the palate. Notably, with the introduction of the "Joy of Pink" variant, Radico Khaitan also ventures into the pink gin category, captivating gin enthusiasts with its unique allure.

The bottle design itself is a testament to artistic excellence, exuding a visual allure that captivates the eye. Adorned with a visually striking design, embellished with unique crystals, enhanced by a canvas textured brush paint designed label, and crowned with a diamond-shaped cap, it stands out as a true work of art. Moreover, each bottle is elegantly accessorized with a neck tag, conveying information about the variants and adding an element of sophistication.

# **Happiness in a Bottle: A Happily Crafted Gin**

Reinforces Radico Khaitan's leading market position in the craft gin space with Jaisalmer Indian Craft Gin

- The collection features three enchanting variants: Joy of Citrus, Joy of Juniper and Joy of Pink.
- At the heart of these variants lies a carefully curated selection of 15 botanicals, including Juniper, Angelica, and Coriander, chosen meticulously to create a harmonious fusion of flavors and aromas.
- A standout ingredient across all variants is Ashwagandha, a renowned herb celebrated for its vitality and mood-enhancing properties.
- The bottle design itself is a testament to artistic excellence, exuding a visual allure that captivates the eye.
- Adorned with a visually striking design, embellished with unique crystals, enhanced by a canvas textured brush paint designed label, and crowned with a diamond-shaped cap.
- Moreover, each bottle is elegantly accessorized with a neck tag, conveying information about the variants and adding an element of sophistication.
- It will be available in select retail outlets in Rajasthan, Delhi, Haryana, Goa, and Karnataka. Offered in 180 ml and 750 ml SKUs, it is priced at Rs. 500-550 and Rs. 2000-2200, respectively.