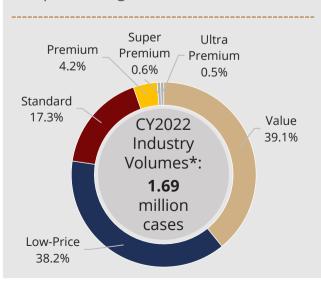

### Gin in India

During CY2022, Premium and Super Premium segment of the industry has grown 3.2x and 2.7x, respectively

- India is at the heart of the global spices trade; Indian craft gin makers capitalized on this heritage with a lot of innovation.
- This is evident from the number of gins launched over the last 2-3 years.
- Flavors and colors are other considerations for differentiation and market reach.
- Radico Khaitan has been a pioneer in the space with the launch of Jaisalmer India Craft Gin in 2018.
- Launch of a new gin further reinforces Radico Khaitan's market positioning.