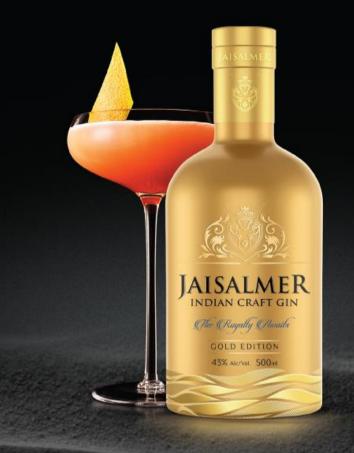

#### **Jaisalmer Indian Craft Gin**

- Launched in 2018, Jaisalmer is a triple-distilled neutral grain spirit, re-distilled in a traditional copper pot still, with its recipe handcrafted in a time-honoured way.
- Derived from the ancient Indian knowledge of herbs, retaining the classic gin flavour of juniper berries, a refreshing twist has been added with hand-picked Indian botanicals. Of the 11 botanicals used in the distillation, 7 have been sourced from all four corners of India.
- The Coriander and Vetiver, a complex spice with intriguing peppery notes, are grown in the fields around Jaisalmer in Northern India. The Sweet Orange Peel, which complements the citrus and floral tones of the gin, comes from Central India, the Cubeb Berries and Lemon Grass from Southern India, the Darjeeling Green Tea leaves from Eastern India, and the Lemon Peel from Western India. Other botanicals include Angelica Roots, Liquorice and Caraway Seeds, lending a spicy, slightly anise-tinged flavour to the gin.

a million tales on a

GOLDEN

The Indian wisdom of ancient herbs, infused with 18 handpicked botanicals including finest quality Juniper Berries, Angelica, Coriander from Jaisalmer, Nagpur Orange Peel, Darjeeling Green Tea, Liquorice, Lemongrass, Bay Leaves, Gandharaj Lemon Peel, Saffron, Nutmeg, Cinnamon Bark, Black Pepper & Rose Petals is further enhanced with Gold filtration.

A refreshing burst of Indian summer on your palate.