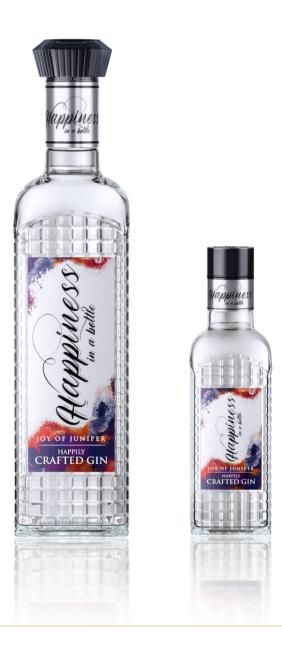

#### **About the Variants:**

The "Joy of Juniper" variant caters to gin aficionados with its juniper-forward flavor profile with ashwagandha. Meticulously handpicked botanicals come together to create a flavorful experience that truly delights the senses.

# Joy of Juniper

### Caters to gin aficionados with its Juniper-forward flavor profile

- Visual: Clean and clear.
- Nose: Mood elevating aromas of Juniper berries from Europe and native Indian Juniper berries from Himalayas, with a floral hint of rose petals, followed by sweet orange, warm peppery, well complimented by Indian spices and herbs.
- **Palate:** Classic dry gin on the palate with flavours of Juniper, coriander, nutmeg, star-anise, ginger, pepper, caraway and fennel complimenting each other. Ashwagandha and angelica bring depth and add complexity to the gin.
- **Finish:** A fairly long finish brings Juniper from east and west together for an everlasting experience.