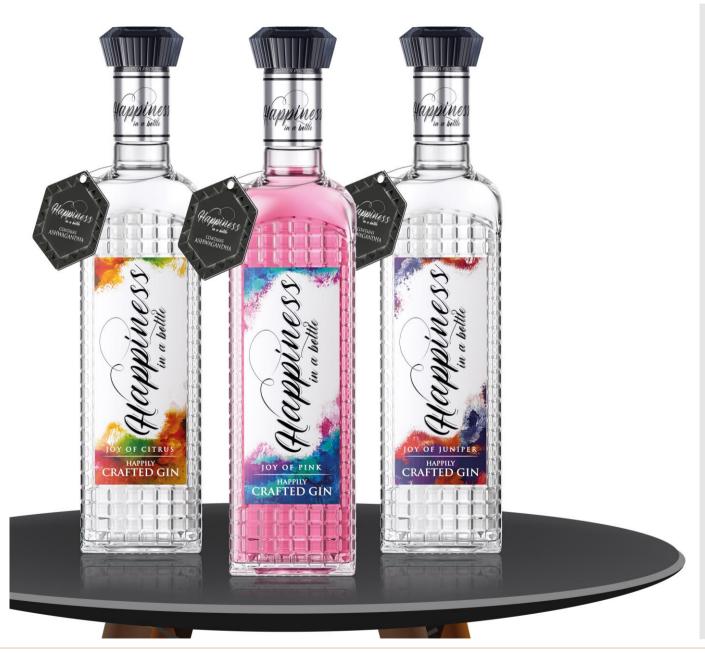

### Radico Khaitan unveils 'Happiness in a Bottle: A Happily Crafted Gin' Celebrating the Joys of Life

The collection features three enchanting variants: Joy of Juniper, Joy of Pink, and Joy of Citrus It reinforces Radico Khaitan's leading market position in the craft gin space with Jaisalmer Indian Craft Gin

The "Happiness in a Bottle: A Happily Crafted Gin" collection showcases three enchanting variants: Joy of Juniper, Joy of Pink, and Joy of Citrus. Each variant embodies a distinct character, offering a sensational flavor experience that leaves a lasting impression on the palate. Notably, with the introduction of the "Joy of Pink" variant, Radico Khaitan also ventures into the pink gin category, captivating gin enthusiasts with its unique allure.

# **Happiness in a Bottle: A Happily Crafted Gin**

Reinforces Radico Khaitan's leading market position in the craft gin space with Jaisalmer Indian Craft Gin

- The collection features three enchanting variants: Joy of Citrus, Joy of Juniper and Joy of Pink.
- At the heart of these variants lies a carefully curated selection of 15 botanicals, including Juniper, Angelica, and Coriander, chosen meticulously to create a harmonious fusion of flavors and aromas.
- A standout ingredient across all variants is Ashwagandha, a renowned herb celebrated for its vitality and mood-enhancing properties.
- The bottle design itself is a testament to artistic excellence, exuding a visual allure that captivates the eye.
- Adorned with a visually striking design, embellished with unique crystals, enhanced by a canvas textured brush paint designed label, and crowned with a diamond-shaped cap.
- Moreover, each bottle is elegantly accessorized with a neck tag, conveying information about the variants and adding an element of sophistication.
- It will be available in select retail outlets in Rajasthan, Delhi, Haryana, Goa, and Karnataka. Offered in 180 ml and 750 ml SKUs, it is priced at Rs. 500-550 and Rs. 2000-2200, respectively.